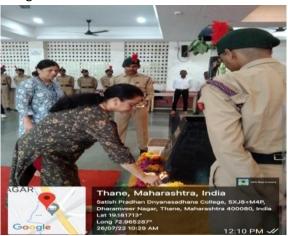

### **Report on A Day with your love – Your Grandparents**

Date : 15<sup>th</sup> February , 2023

Day : Wednesday

Time : 10 am to 12.30 pm

Venue : P.Savalaram Hall

Event no. 39

Satish Pradhan Dnyanasadhana college and Being Me committee organized a wonderful get together of Grandparents of inhouse students with their dear grandchildren. It strengthen caring bonds between Grandpa, Granny with their little near & dear. These granddaughters & grandsons assured them love, belongingness, care, sharing, empathy & rock solid support whenever Grandpa, Granny need in future.

All grandpas welcome by rose & small gift, as all grannies welcome by sonchafa flower . A selfie point kept at the entrance for the snap of grandparents with their grandchildren.

The meet with grandparents started by lighting lamps by President of Dnyanasadhana society Hon. Satish Pradhan sir, secretary Kamlesh Pradhan, Joint secretary Manasi Pradhan and two senior grandparents. Principal Dr. Ganesh Bhagure offered flowers to Goddess Saraswathi. The musical notes of Saraswati Vandana & Dnyanasadhana geet made the morning refreshing. Principal Bhagure sir welcomed all the guests - Grandparents in his inaugural speech. He shared beautiful and heart touching memories of his childhood associated with grandparents