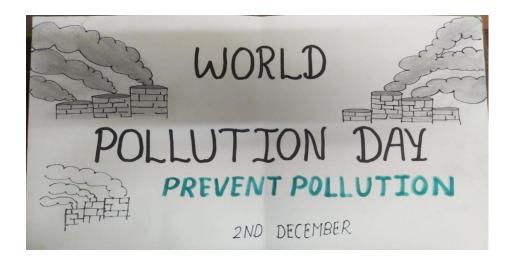

| (Arts, Science and Commerce)<br>Reaccredited by NAAC (3rd Cycle) with 'B+' Grade (CGPA-2.69),<br>ISO 21001:2018 Certified<br>Descriptive Report of the Activity |                          |                                     |  |  |  |
|-----------------------------------------------------------------------------------------------------------------------------------------------------------------|--------------------------|-------------------------------------|--|--|--|
| Date:01.10.2021Revision: 01SPDC/AC/F05                                                                                                                          |                          |                                     |  |  |  |
|                                                                                                                                                                 | 02.12.2022               |                                     |  |  |  |
| Name of Department/ Committee:                                                                                                                                  | NCC GIRLS UNIT           | Term: I / II                        |  |  |  |
| Name of the Activity:                                                                                                                                           | Pollution Control<br>Day | Date: 02.12.2022<br>Activity No: 32 |  |  |  |
| Name of Collaborating                                                                                                                                           |                          | 1                                   |  |  |  |
| agency/Organization:                                                                                                                                            |                          |                                     |  |  |  |

### **Descriptive Report**

On 2<sup>nd</sup> December 2022 ,We Organized An Activity On Pollution Control With 35 Cadets Of Our Satish Pradhan Dnyanasadhana College There Was A Rally . This Rally Organised By Ncc Girls Unit Of Our College. The Rally Was Started At 10 Am. We Make Poster Pollutions And Took Out Rally. We Give The Message To People Through This Rally. This Rally Was Organised To Spread The Message About Type Of Pollutions And How To Control It.