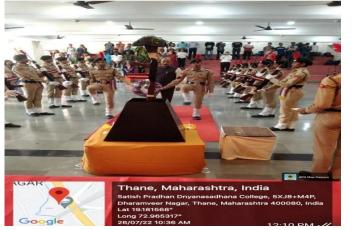

### **Report on A Day with your love – Your Grandparents**

Date : 15<sup>th</sup> February , 2023

Day : Wednesday

Time : 10 am to 12.30 pm

Venue : P.Savalaram Hall

Event no. 39

Satish Pradhan Dnyanasadhana college and Being Me committee organized a wonderful get together of Grandparents of inhouse students with their dear grandchildren. It strengthen caring bonds between Grandpa, Granny with their little near & dear. These granddaughters & grandsons assured them love, belongingness, care, sharing, empathy & rock solid support whenever Grandpa, Granny need in future.

All grandpas welcome by rose & small gift, as all grannies welcome by sonchafa flower . A selfie point kept at the entrance for the snap of grandparents with their grandchildren.

The meet with grandparents started by lighting lamps by President of Dnyanasadhana society Hon. Satish Pradhan sir, secretary Kamlesh Pradhan, Joint secretary Manasi Pradhan and two senior grandparents. Principal Dr. Ganesh Bhagure offered flowers to Goddess Saraswathi. The musical notes of Saraswati Vandana & Dnyanasadhana geet made the morning refreshing. Principal Bhagure sir welcomed all the guests - Grandparents in his inaugural speech. He shared beautiful and heart touching memories of his childhood associated with grandparents