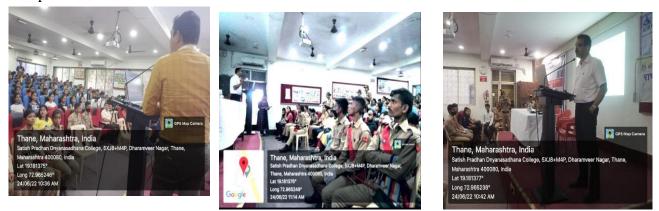

### Name of Collaborating Agency: N.C.C Boy's Unit of Satish Pradhan Dnyanasadhana College

This Event was organised by NCC Boys and Girls unit Under the Guidance of Lt. Dilip Vasave sir and Cpt Dr.Radhika Mukharjee mam. in this event Chief Guest of our College Principal Dr. Ganesh Bhagure sir.22 Cadets participated in the celebration of Kargil Vijay Day and NCC cadets awakened patriotism by paying tribute to the soldiers who died in Kargil war.