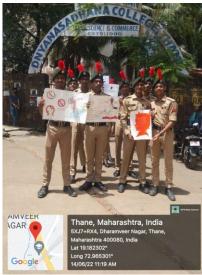

### Name of Collaborating Agency: N.C.C Boy's Unit of Satish Pradhan Dnyanasadhana College

Under the Government instructions, our NCC Boys Unit organised Anti child Labor Day Rally. 16 Cadets Participated in this Event A Rally Was Conducted to Create Awareness about the Anti Child Labour. Under the Guidance of Our Principal Dr. Ganesh bhagore sir in this event Lt Dilip Vasave sir play a important role A Rally started form Satish Pradhan Dyanshadhna college to teen haath naka, Mantal hospital, Sathe wadi. In this event NCC Cadets Make Posters and Say the slogas to aware the people.