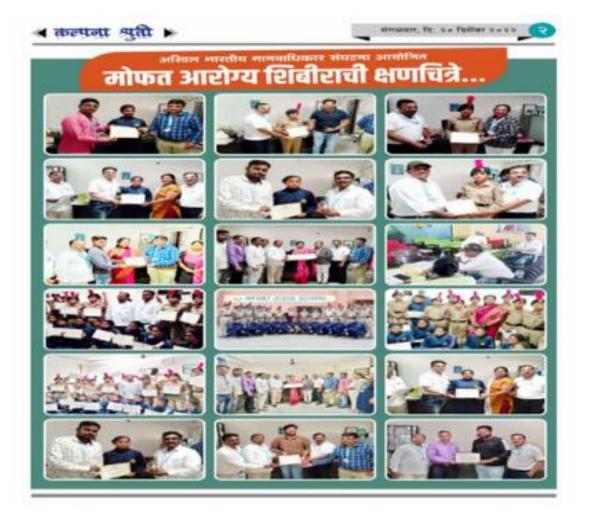

### **Descriptive Report**

On 18<sup>th</sup> December, All India Human Rights Association Organised Free Health Check-up Camp In Collaboration With (Volunteers) NCC GIRLS UNIT Of Satish Pradhan Dnyanasadhana College, Thane.. In Association With Dr. Inder Mehta, Dr. Pallavi Gaikwad, Ayur Hospital, Sai Diagnostic Centre, Isha Netralaya, Smile Dental Clinics, At Infant Jesus School, Ambarnath. The Team Had A Vision To Provide Medical Help To The Needy, Promote Health And Exercise And Encourage The Evolution Of Human Kind.At The Camp Site, 8 Different Sections Were Set Up And Each Volunteer Was Assigned A Job.

Section 1 : For Sugar Checkup

Following Which Section 2 Was Where Clinically Examined By 4 Volunteers And Patient Went Through Screening With BP, Weight And ECG (Only For Required Ones).

Section 3 : For Eye Check-up .

Section 4 : For Dental Check-up .

Section 5 : For BMD Check-up.

Section 6 : For BMI Check-up

Section 7 : For Skin General Check-up

Section 8 : For Blood Group Check-up

All India Human Rights Association Volunteers Made Sure That Each Patient Had Their Share Of Ergonomic Advice And No Person Left In Doubt From The Free Medical Camp. Nevertheless, The Volunteers Made Sure To Treat Each Patient Equally And Exercise Their Right Of Good Health And Hygiene. Not Only Was This Was A Learning Experience But Also A Chance To Holistically Develop Ourselves As The Upcoming Youth Of Medicine. Successful Camp With 150+ Patients.