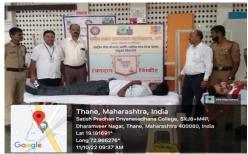

### **Descriptive Report**

On 18<sup>th</sup> December, All India Human Rights Association Organised Free Health Check-up Camp In Collaboration With (Volunteers) NCC GIRLS UNIT Of Satish Pradhan Dnyanasadhana College, Thane.. In Association With Dr. Inder Mehta, Dr. Pallavi Gaikwad, Ayur Hospital, Sai Diagnostic Centre, Isha Netralaya, Smile Dental Clinics, At Infant Jesus School, Ambarnath. The Team Had A Vision To Provide Medical Help To The Needy, Promote Health And Exercise And Encourage The Evolution Of Human Kind.At The Camp Site, 8 Different Sections Were Set Up And Each Volunteer Was Assigned A Job.

Section 4 : For Dental Check-up .

Section 5 : For BMD Check-up.

Section 6 : For BMI Check-up

Section 7 : For Skin General Check-up

Section 8 : For Blood Group Check-up

All India Human Rights Association Volunteers Made Sure That Each Patient Had Their Share Of Ergonomic Advice And No Person Left In Doubt From The Free Medical Camp. Nevertheless, The Volunteers Made Sure To Treat Each Patient Equally And Exercise Their Right Of Good Health And Hygiene. Not Only Was This Was A Learning Experience But Also A Chance To Holistically Develop Ourselves As The Upcoming Youth Of Medicine. Successful Camp With 150+ Patients.