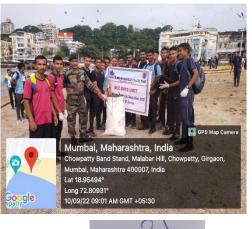

### Name of Collaborating Agency: 1MAH/BN/NCC/Mumbai-B

1MAHARASHTRA NCC Battalion Organized Punit Sagar Swachhata Abhiyan at Gurgaon Chapwaty Our NCC Boys Unit the 15 Cadets and other 9 Collegs also are participated in this event to clean the seas/beaches/lakes plastic and other kinds of waste material. The compaign will increase awareness about the importance of keeping the cleaneness the seas free from the plastic waste across the country.

Punit sagar Swachhata abhiyan

10 September 2022

### Name of Collaborating Agency: 1MAH/BN/NCC/Mumbai-B

1MAHARASHTRA NCC Battalion Organized Punit Sagar Swachhata Abhiyan Our NCC Boys Unit the 15 Cadets are participated in this event to clean the teen haath naka,Mantal hospital,Sathe wadi.etc. plastic and other kinds of waste material. The compaign will increase awareness about the importance of keeping the cleaneness to free from the plastic waste across the country.