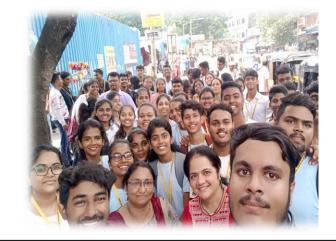

### Name of Collaborating Agency: N.C.C Boy's Unit of Satish Pradhan Dnyanasadhana College

Under the Government instructions, our NCC Boys Unit organised Anti child Labor Day Rally. 16 Cadets Participated in this Event A Rally Was Conducted to Create Awareness about the Anti Child Labour. Under the Guidance of Our Principal Dr. Ganesh bhagore sir in this event Lt Dilip Vasave sir play a important role A Rally started form Satish Pradhan Dyanshadhna college to teen haath naka, Mantal hospital, Sathe wadi. In this event NCC Cadets Make Posters and Say the slogas to aware the people.