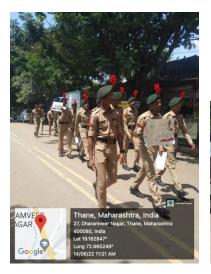

### Name of Collaborating Agency: N.C.C Boy's Unit of Satish Pradhan Dnyanasadhana College

Under the Government instructions, our NCC Boys Unit organised Anti child Labor Day Rally. 16 Cadets Participated in this Event A Rally Was Conducted to Create Awareness about the Anti Child Labour. Under the Guidance of Our Principal Dr. Ganesh bhagore sir in this event Lt Dilip Vasave sir play a important role A Rally started form Satish Pradhan Dyanshadhna college to teen haath naka, Mantal hospital, Sathe wadi. In this event NCC Cadets Make Posters and Say the slogas to aware the people.