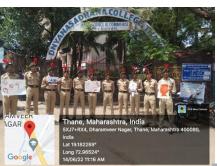

### Name of Collaborating Agency: N.C.C Boy's Unit of Satish Pradhan Dnyanasadhana College

Under the Government instructions, our NCC Boys Unit organised Anti child Labor Day Rally. 16 Cadets Participated in this Event A Rally Was Conducted to Create Awareness about the Anti Child Labour. Under the Guidance of Our Principal Dr. Ganesh bhagore sir in this event Lt Dilip Vasave sir play a important role A Rally started form Satish Pradhan Dyanshadhna college to teen haath naka, Mantal hospital, Sathe wadi. In this event NCC Cadets Make Posters and Say the slogas to aware the people.