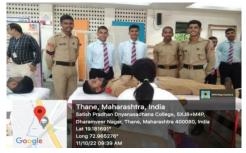

### **Descriptive Report**

On 18<sup>th</sup> December, All India Human Rights Association Organised Free Health Check-up Camp In Collaboration With (Volunteers) NCC GIRLS UNIT Of Satish Pradhan Dnyanasadhana College, Thane.. In Association With Dr. Inder Mehta, Dr. Pallavi Gaikwad, Ayur Hospital, Sai Diagnostic Centre, Isha Netralaya, Smile Dental Clinics, At Infant Jesus School, Ambarnath. The Team Had A Vision To Provide Medical Help To The Needy, Promote Health And Exercise And Encourage The Evolution Of Human Kind.At The Camp Site, 8 Different Sections Were Set Up And Each Volunteer Was Assigned A Job.

Section 4 : For Dental Check-up .

Section 5 : For BMD Check-up.

Section 6 : For BMI Check-up

Section 7 : For Skin General Check-up

Section 8 : For Blood Group Check-up

All India Human Rights Association Volunteers Made Sure That Each Patient Had Their Share Of Ergonomic Advice And No Person Left In Doubt From The Free Medical Camp. Nevertheless, The Volunteers Made Sure To Treat Each Patient Equally And Exercise Their Right Of Good Health And Hygiene. Not Only Was This Was A Learning Experience But Also A Chance To Holistically Develop Ourselves As The Upcoming Youth Of Medicine. Successful Camp With 150+ Patients.